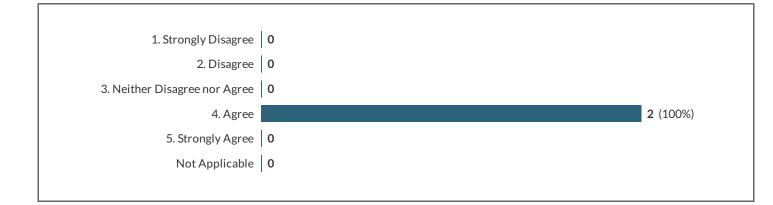

#### 3 Were the estimates for this project on target?

| 1. Strongly Disagree          | 0 |          |
|-------------------------------|---|----------|
| 2. Disagree                   | 0 |          |
| 3. Neither Disagree nor Agree | 0 |          |
| 4. Agree                      |   | 2 (100%) |
| 5. Strongly Agree             | 0 |          |
| Not Applicable                | 0 |          |
|                               |   |          |

#### 3.a Comments:

| nowing 1 response                                                                                                          |                        |  |
|----------------------------------------------------------------------------------------------------------------------------|------------------------|--|
| There was necessary reestimation but we knew where we were through the project so we did not encounter any nasty surprises | 212065-212058-15744381 |  |